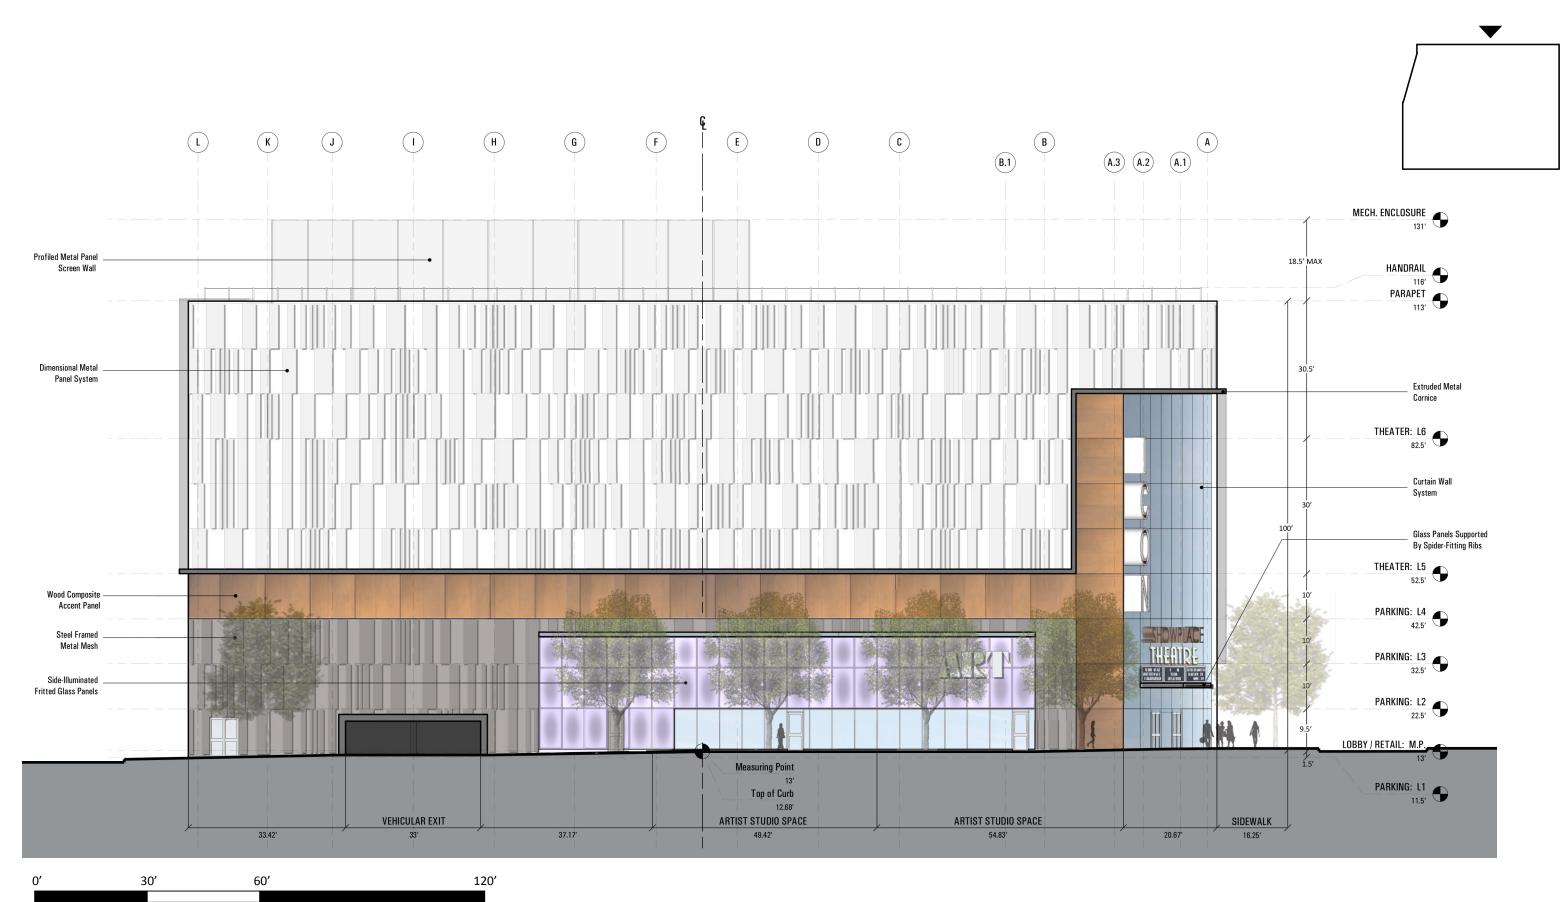

\*Signage is illustrative only and is subject to change. Signage generally reflects size, orientation, and location.

\*Location of doors and windows are conceptual and are subject to change based on tenant needs.

\*Height and shape of trees is illustrative only and subject to change

## F1 Block Cinema Forest City | PUD Public Hearing Package 08.29.2013

\*Signage is illustrative only and is subject to change. Signage generally reflects size, orientation, and location.

\*Location of doors and windows are conceptual and are subject to change based on tenant needs.

## F1 Block Cinema Forest City | PUD Public Hearing Package 08.29.2013