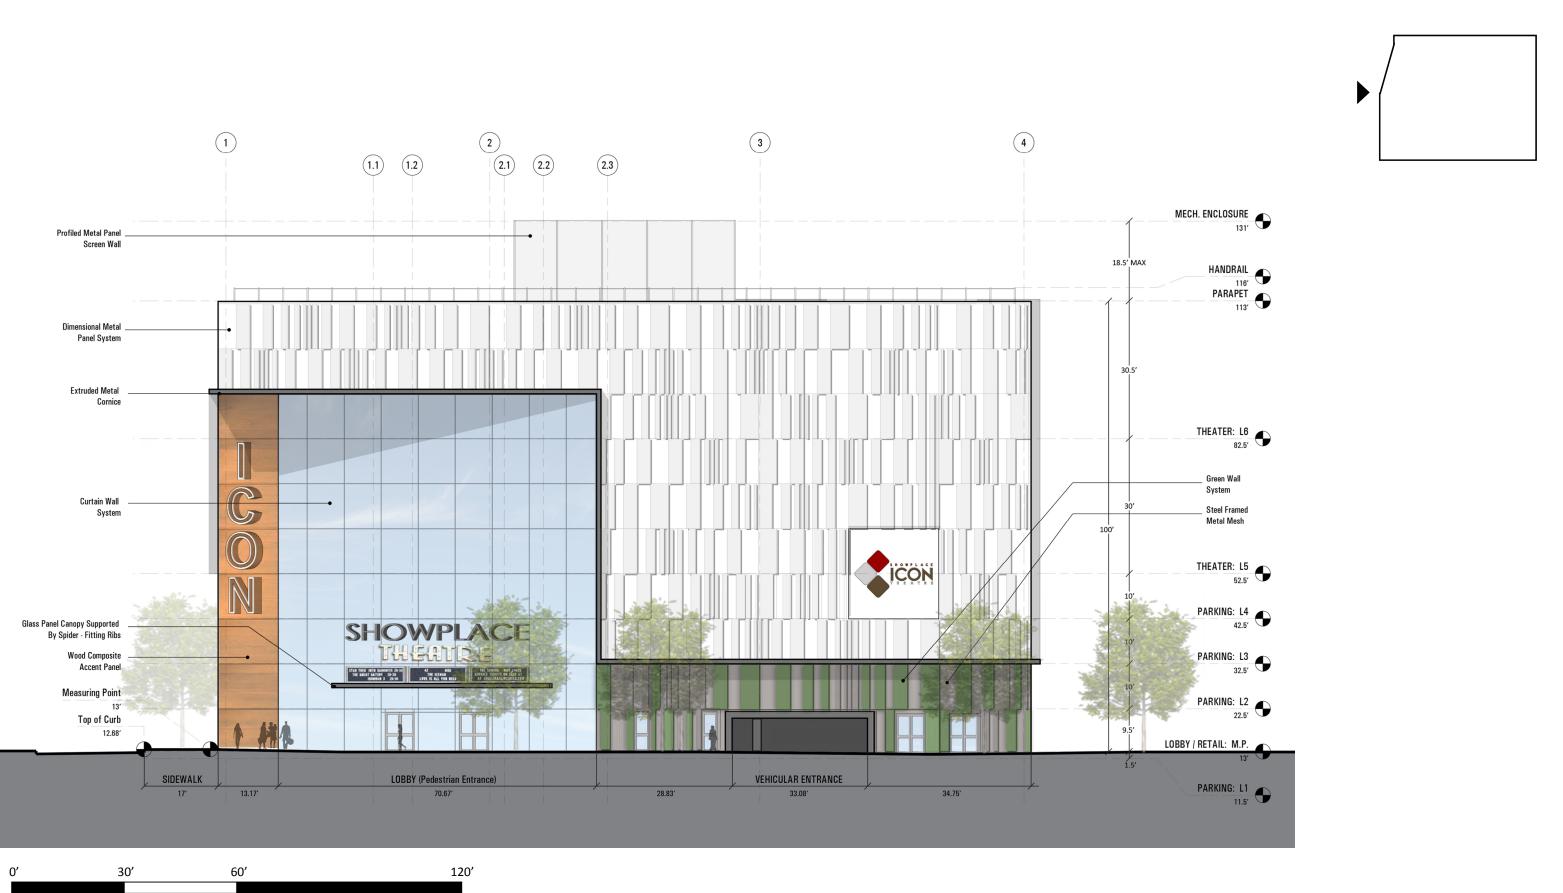

\*Signage is illustrative only and is subject to change. Signage generally reflects size, orientation, and location.

\*Location of doors and windows are conceptual and are subject to change based on tenant needs.

\*Height and shape of trees is illustrative only and subject to change

## F1 Block Cinema Forest City | PUD Public Hearing Package 08.29.2013

\*Signage is illustrative only and is subject to change. Signage generally reflects size, orientation, and location.

\*Location of doors and windows are conceptual and are subject to change based on tenant needs.

## F1 Block Cinema Forest City | PUD Public Hearing Package 08.29.2013

## West Elevation A-27